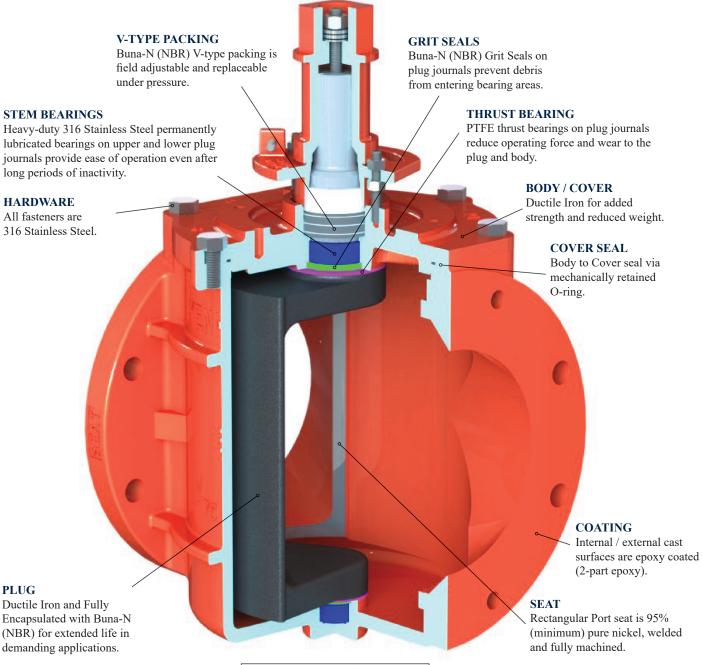

#### **FEATURES**

# **OPEN LIMIT** Adjustable stop.

CLOSE LIMIT Adjustable stop.

#### POSITION INDICATOR

Quarter-turn valves are equipped with a position indicator marked at 10° increments

<sup>\*</sup>Internal components different colors for illustration purposes only.