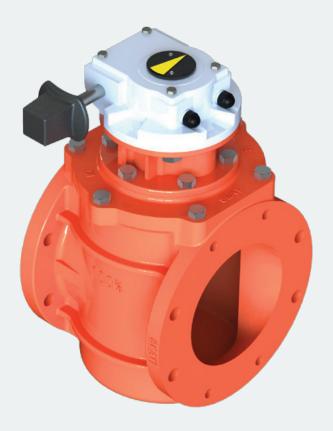

### **ACTUATION**

Kennedy Valve has furnished valves with many assorted type of actuators to operate our valves. Our engineers have extensive experience with electric, pneumatic, and hydraulic actuators on our plug valves and regularly work with most major actuator supplies.

Manual valves available with 2" square operating nut.

Valves commonly supplied with gearing.