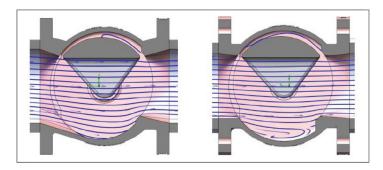

| RECTANGUL | AR | <b>PORT</b> | DESIGN |
|-----------|----|-------------|--------|
|           |    |             |        |

The cylindrical plug and rectangular port provide a rotational alignment by the eccentric motion making a uniform and full contact with the welded in nickel seat. Unlike circular port designs that have a point-to-point seating where engagement and wear can be an issue, the rectangular port makes a uniform and full contact without the need for exact alignment of the plug in the body.

Compared with other designs, the Kennedy Clow Valve Full Flow design allows laminar flow in the body, resulting in low head loss. This allows for passage of larger solids preventing clogging or build up.