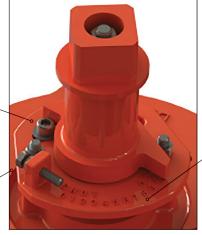

# **OPEN LIMIT** Adjustable stop.

CLOSE LIMIT Adjustable stop.

#### POSITION INDICATOR

Quarter-turn valves are equipped with a position indicator marked at 10° increments

<sup>\*</sup>Internal components different colors for illustration purposes only.