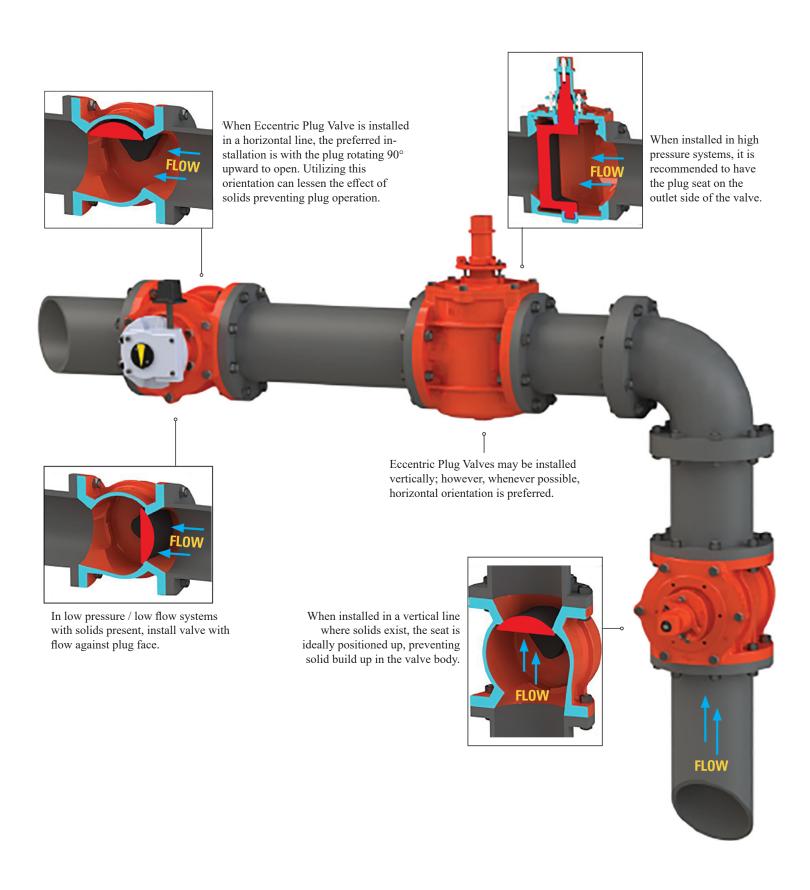

|

### **ACTUATION**

Kennedy Valve has furnished valves with many assorted type of actuators to operate our valves. Our engineers have extensive experience with electric, pneumatic, and hydraulic actuators on our plug valves and regularly work with most major actuator supplies.



Compared with other designs, the Kennedy Clow Valve Full Flow design allows laminar flow in the body, resulting in low head loss. This allows for passage of larger solids preventing clogging or build up.

#### **FEATURES**



# **OPEN LIMIT** Adjustable stop.

CLOSE LIMIT Adjustable stop.



#### POSITION INDICATOR

Quarter-turn valves are equipped with a position indicator marked at 10° increments

<sup>\*</sup>Internal components different colors for illustration purposes only.

#### SUGGESTED INSTALLATION



## **ACCESSORIES & OPTIONS**

A full line of accessories and options are available that include extension stems, extended bonnets, floor stands, valve boxes, operating nuts, hand wheels, levers, positioners, fully bi-directional at rated pressure, switches, and solenoid valves as well as speed control valves.



Manual valves available with 2" square operating nut.



Valves commonly supplied with gearing.





# ORDERING INFORMATION

**PH:** 800-782-5831 607-734-2211

KNV.SALES@MCWANE.COM WWW.KENNEDYVALVE.COM

#### KENNEDY VALVE

1021 E. WATER ST. ELMIRA, NY 14902-1516

Kennedy Valve began operations in 1877 in Lower Manhattan, N.Y. In 1890, the operation was moved to Coxsackie, and then in 1907, Kennedy Valve moved to Elmira, N.Y., where it remains a cornerstone of the community.

In t