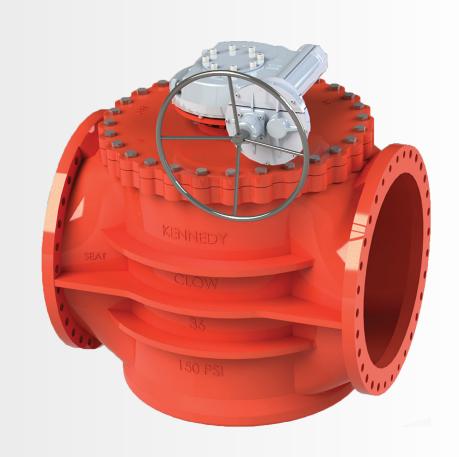

# 100% PORT ECCENTRIC PLUG VALVES

#### **CERTIFICATIONS**

ISO 9001

ISO 14001

ISO 45001

AWWA C517 3"-12" 175 PSI 14"-48" 150 PSI

FLANGED + MECHANICAL JOINT END CONNECTIONS AVAILABLE

WWW.KENNEDYVALVE.COM

With a proven design, the Kennedy Valve 100% Port Plug Valve has established itself in the market place as a reliable and engineered product capable of bi-directional flow at fully rated pressures. Over many years, the design has proven dependable in a variety of service applications.