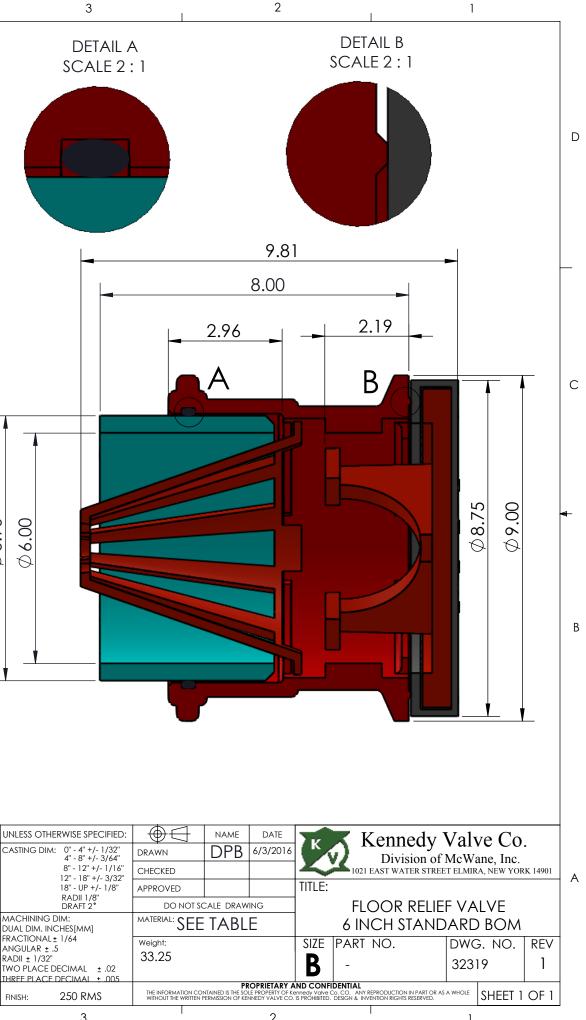

|   | Assembly Item<br>Number | Description of<br>Part<br>Drawing Sub<br>Assembly | Material     | Material<br>Standard  | Rough Part<br>Or<br>Make From<br>Drawing<br>Number | Rough Part<br>Or<br>Make From<br>Part Number | Finished Part<br>Or<br>Sub Assembly<br>Drawing Number | Finished Part<br>Or<br>Sub Assembly<br>Drawing Number | Quantity |
|---|-------------------------|---------------------------------------------------|--------------|-----------------------|----------------------------------------------------|----------------------------------------------|-------------------------------------------------------|-------------------------------------------------------|----------|
|   | 1                       | Body                                              | Ductile Iron | ASTM A536<br>65-45-12 | 32311_rev1                                         | 2F1506&                                      | 32311 rev1                                            | 3F15063                                               | 1        |
|   |                         | ,                                                 |              | 70-50-05              | _                                                  |                                              |                                                       |                                                       |          |
|   |                         |                                                   |              | ASTM A536             |                                                    |                                              |                                                       |                                                       |          |
|   | 2                       | Cover                                             | Ductile Iron | 65-45-12              | -                                                  | -                                            | 16580_rev1                                            | 2F51062                                               | 1        |
|   |                         |                                                   |              | 70-50-05              |                                                    |                                              |                                                       |                                                       |          |
|   | 3                       | Grate                                             | Ductile Iron | ASTM A536<br>65-45-12 | -                                                  | -                                            | 32312_rev1                                            | 4F1306P                                               | 1        |
|   |                         |                                                   |              | 70-50-05              |                                                    |                                              |                                                       |                                                       |          |
|   | 4                       | Rubber Boot                                       | Rubber       | EPDM 60<br>DUROMETER  | -                                                  | -                                            | 16581_rev1                                            | 4F1206P                                               | 1        |
|   | 5                       | O-Ring                                            | Rubber       | BUNA-N                | -                                                  | -                                            | -                                                     | 442748P                                               | 1        |
|   | 6                       | PVC Pipe                                          | Plastic      | C900                  | -                                                  | 442914F                                      | 32341_rev1                                            | See Drawing                                           | 1        |
| L | c                       |                                                   |              | 7                     |                                                    | ,                                            |                                                       | F                                                     |          |