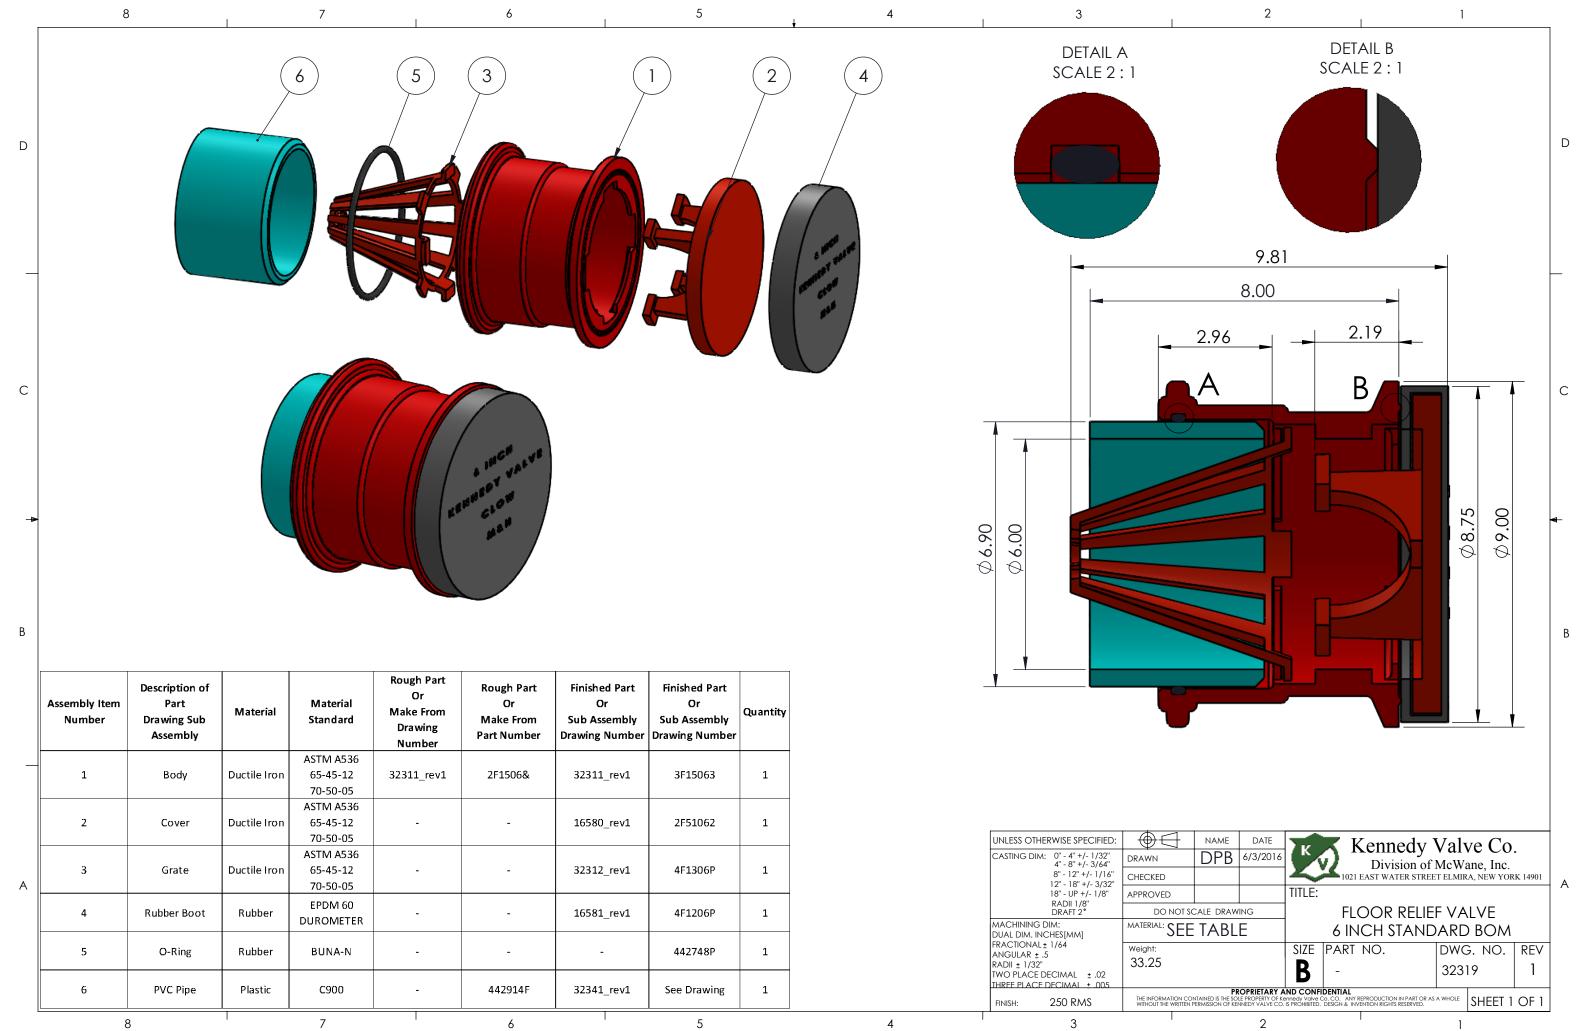

|   | Assembly Item<br>Number | Description of<br>Part<br>Drawing Sub<br>Assembly | Material     | Material<br>Standard  | Rough Part<br>Or<br>Make From<br>Drawing<br>Number | Rough Part<br>Or<br>Make From<br>Part Number | Finished Part<br>Or<br>Sub Assembly<br>Drawing Number | Finished Part<br>Or<br>Sub Assembly<br>Drawing Number | Quantity |
|---|-------------------------|---------------------------------------------------|--------------|-----------------------|----------------------------------------------------|----------------------------------------------|-------------------------------------------------------|-------------------------------------------------------|----------|
|   | 1                       | Body                                              | Ductile Iron | ASTM A536<br>65-45-12 | 32311_rev1                                         | 2F1506&                                      | 32311 rev1                                            | 3F15063                                               | 1        |
|   |                         | ,                                                 |              | 70-50-05              | _                                                  |                                              |                                                       |                                                       |          |
|   |                         |                                                   |              | ASTM A536             |                                                    |                                              |                                                       |                                                       |          |
|   | 2                       | Cover                                             | Ductile Iron | 65-45-12              | -                                                  | -                                            | 16580_rev1                                            | 2F51062                                               | 1        |
|   |                         |                                                   |              | 70-50-05              |                                                    |                                              |                                                       |                                                       |          |
|   | 3                       | Grate                                             | Ductile Iron | ASTM A536<br>65-45-12 | -                                                  | -                                            | 32312_rev1                                            | 4F1306P                                               | 1        |
|   |                         |                                                   |              | 70-50-05              |                                                    |                                              |                                                       |                                                       |          |
|   | 4                       | Rubber Boot                                       | Rubber       | EPDM 60<br>DUROMETER  | -                                                  | -                                            | 16581_rev1                                            | 4F1206P                                               | 1        |
|   | 5                       | O-Ring                                            | Rubber       | BUNA-N                | -                                                  | -                                            | -                                                     | 442748P                                               | 1        |
|   | 6                       | PVC Pipe                                          | Plastic      | C900                  | -                                                  | 442914F                                      | 32341_rev1                                            | See Drawing                                           | 1        |
| L | c                       |                                                   |              | 7                     |                                                    | ,                                            |                                                       | F                                                     |          |